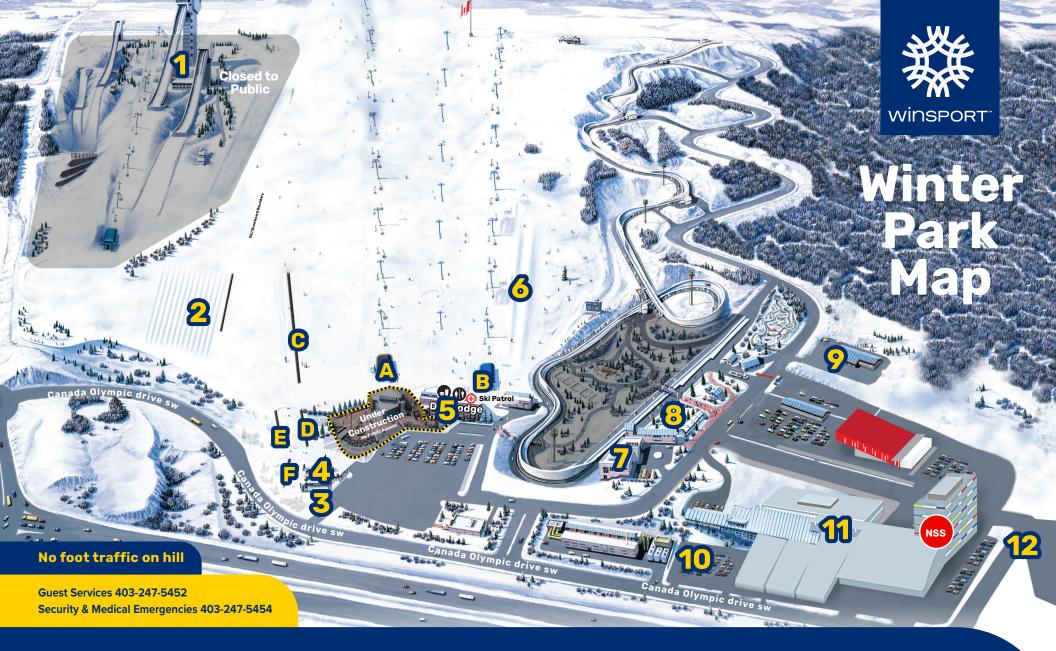

- 1. Ski Jump Towers
- 2. Servus Tube Park
- 3. Servus Tube Park Entrance & Tickets
- 4. Building 85
- 5. Day Lodge
- 6. XL Park and Terrain Park Halfpipe & Slopestyle
- 7. Bob Niven Training Centre & Offices

- 8. Festival Tent
- 9. Calgary Gymnastics Centre
- 10. Players Entrance to Arenas
- 11. Markin MacPhail Centre

Arenas, Ice House, WinSport Event Center, National Sport School, Office Tower, Group23 Sports Medicine, CSI - Alberta, Benson Concussion Institute

12. West Overflow Parking

## **Lifts & Carpets**

- A. Explore Kananaskis 88' Express
- **B.** Legacy Chairlift
- C. Gold Carpet
- D. Silver 1 Carpet
- E. Silver 2 Carpet
- F. Bronze Carpet